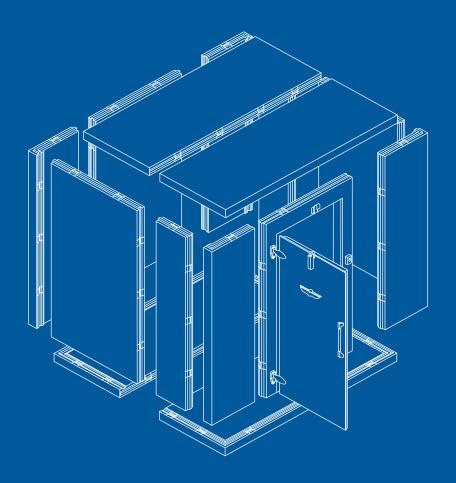

## **CONSTRUCTION:**

Modular Panels are connected with Cam-Lock connectors. All walls, ceilings, and floor panels use no wood unless otherwise noted. All walk-ins are EISA compliant.

# CUSTOM WALK-INS ARE OUR SPECIALTY

U.S. Cooler® was built around the ability to manufacture custom-sized walk-in coolers and freezers the same way as standard walk-in sizes. Our unique automated process allows panels to be manufactured to configure to any size walk-in cooler or freezer at the same cost and production time as standard sizes. U.S. Cooler® will manufacture to your exact specifications. We let you design your walk-in instead of the manufacturer. U.S. Cooler® leads the industry in this capability.