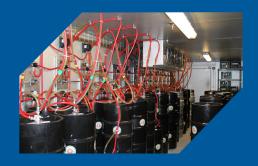

## REFRIGERATION

U.S. Cooler® specifically outfits each walk-in cooler or freezer to ensure that your unit is matched with the approriate refrigeration. Our team will work to find a solution that fits the application and aesthetic goals of your project.

## **REFRIGERATION:**

All sizes, remote, saddle mount, top mount, indoor, outdoor.